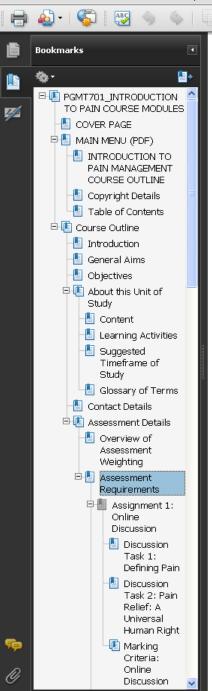

E-MODULE 1:HISTORY AND CONCEPTS OF PAIN

> 闦 Readings 闦 Acknowledgments

🚪 Study Guide-Module 1

Ŀ

4

50

Ø

Bookmarks

This is copyrighted material made available through a license agreement With the University of Sydney Pain Management Research Institute þ

Ŀ

**1** 

Sp.

| 🍓 - 🚳 🧶 🛞 🖓 - 🤹                                                                |           | % ▼ 📑 🔂 Find ▼                                                                    |
|--------------------------------------------------------------------------------|-----------|-----------------------------------------------------------------------------------|
| Bookmarks •                                                                    |           |                                                                                   |
| <b>⊕</b> - <b>⊡</b> -                                                          | PMGT701   | Module 1: History and Concepts of Pain                                            |
| MODULE 1:HISTORY AND<br>CONCEPTS OF PAIN     Study Guide-Module 1     Readings | Core Read | lings (Core readings may be accessed in the attachment panel)                     |
|                                                                                | Reading 1 | Bonica, JJ. and Loeser, JD. (2001). History of pain concepts and C                |
|                                                                                |           | therapies. In Loeser, JD., Butler, SH., Chapman CR, and Turk, DC.                 |
|                                                                                |           | (Eds). Bonica's Management of Pain (Online). (3 <sup>rd</sup> Ed.). Philadelphia: |
|                                                                                |           | Lippincott Williams & Wilkins.                                                    |
|                                                                                | Reading 2 | Flor H, Hermann C. Biopsychosocial models of pain. In Dworkin RH,                 |
|                                                                                |           | Breitbart WS (Eds). Psychosocial Aspects of Pain: A Handbook for                  |
|                                                                                |           | Health Care Providers. Progress in Pain Research and Management,                  |
|                                                                                |           | Vol 27, Seattle, IASP Press, pp. 47-75, 2004.                                     |
|                                                                                | Reading 3 | Kleinman A, Brodwin PE, Good BJ, Del∀ecchio Good M. Pain as                       |
|                                                                                |           | human experience: An introduction. In DelVecchio Good M, Brodwin                  |
|                                                                                |           | PE, Good BJ, Kleinman A. (Eds). Pain as human Experience: An                      |
|                                                                                |           | anthropological perspective. Berkeley: University of California Press.            |
|                                                                                |           | <u>pp. 1-14, 1992</u> .                                                           |
|                                                                                |           |                                                                                   |
|                                                                                |           |                                                                                   |
|                                                                                |           |                                                                                   |
|                                                                                |           |                                                                                   |
|                                                                                |           |                                                                                   |
|                                                                                |           |                                                                                   |

#### 6. Assessment Details

++

9 / 162 😑 💌 105% 🔻

You are required to complete two written assignments and the prescribed online structured discussion activity in this unit of study.

#### 6.1 Overview of Assessment Weighting

🔂 Find

| Assessment Task | Content                    | Weighting |
|-----------------|----------------------------|-----------|
| Assignment 1    | Online Discussion Activity | 20%       |
| Assignment 2    | Critical Review            | 20%       |
| Assignment 3    | Case Review                | 60%       |

#### 6.2.1 Assignment 1: Online Discussion

| Mark         | 20%                  |
|--------------|----------------------|
| Presentation | Online Participation |
| Due date     | Week 2-5             |
| Method       | Individual           |

This discussion activity is conducted over 4 weeks, from week 2 to week 5. There are two tasks you must complete during this timeframe. In the first 2 weeks of the discussion you are asked to consider and comment on definitions of pain. In the second 2 weeks of the discussion you are asked to review and comment on an article about pain relief as a basic human right.

You are expected to contribute at least 2 messages per week (minimum of 8 messages over the 4 week timeframe). One of these messages should aim to open up a new thread of discussion (i.e. introduce a new topic related to the issues under discussion). The others must build on the contributions that other students have made – see below for specific marking criteria