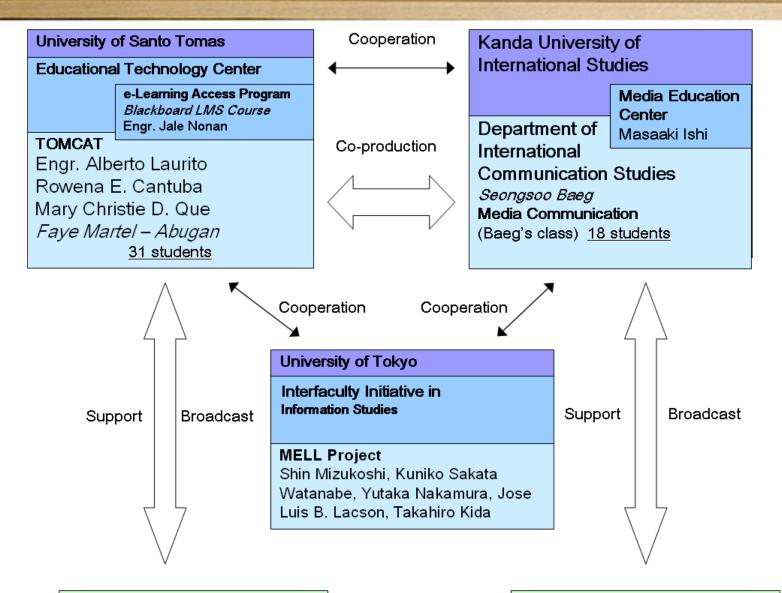

cutting-edge online course on globalization
  reached classes from nine universities around the world
- students and professors around the world studied notes, chatted and exchanged views in a rigorous,
- 14-week course that promoted international understanding and interaction in the search for answers to problems that require cooperation among countries. More than 130 students and 12 faculty members participated from September 3 to December 15 2007, during the fall class of the course: *Globalization: An Interdisciplinary Perspective* offered by the University of Saint Thomas in Houston, USA.





Student Participants from the UST Graduate School; with Prof. Evelyn Laurito of the Faculty of Engineering who handled the module on Environment and Energy Resources











### **D'Catch**



TOMCAT, South East Asian Foundation for Children's Television

SkyPerfect TV, SCN, other terrestrial TV

#### The Student Production Teams

#### ✓ Philippines



√ Japan







#### The Project Area in Blackboard

| UST e-LeAP My Cours                                                      | es My Community My Library My Resources System Admin                                                                                                                                                                                                                                                                                                                                                     | Home Help Logout          |
|--------------------------------------------------------------------------|--------