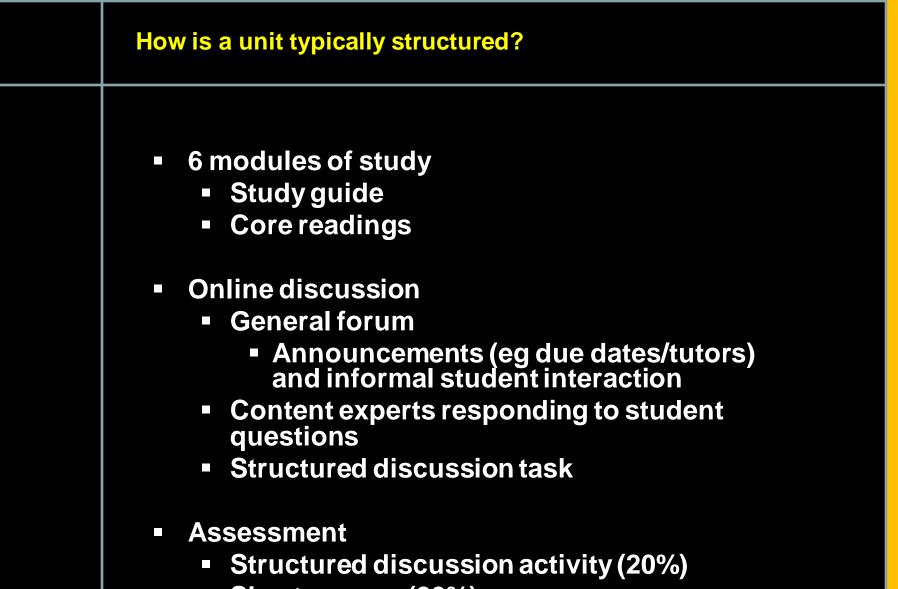

#### **COURSE DELIVERY**

✓ ENTIRELY ONLINE VIA A PROTECTED COURSE WEBSITE

- ACCESS TO WEBSITE ONLY THROUGH INDIVIDUALIZED USER NAME AND PASSWORD
- ✓ COURSE WEBSITE PROVIDES:
  - Study guides with lecture notes
  - Interactive quizzes, tutorials

- Computer conferencing for online discussions and tutorial support

### **COURSE DELIVERY**

- ✓ A CD-ROM OF THE COURSE READINGS MAILED TO EACH STUDENT
- ✓ OPTIONAL FACE TO FACE ONE-WEEK PROGRAM ONCE A YEAR

## ✓ ASSESSMENT BY:

- SUMMATIVE (FORMAL): essays, online quizzes, case studies, literature critiques
- FORMATIVE (INFORMAL): online discussions