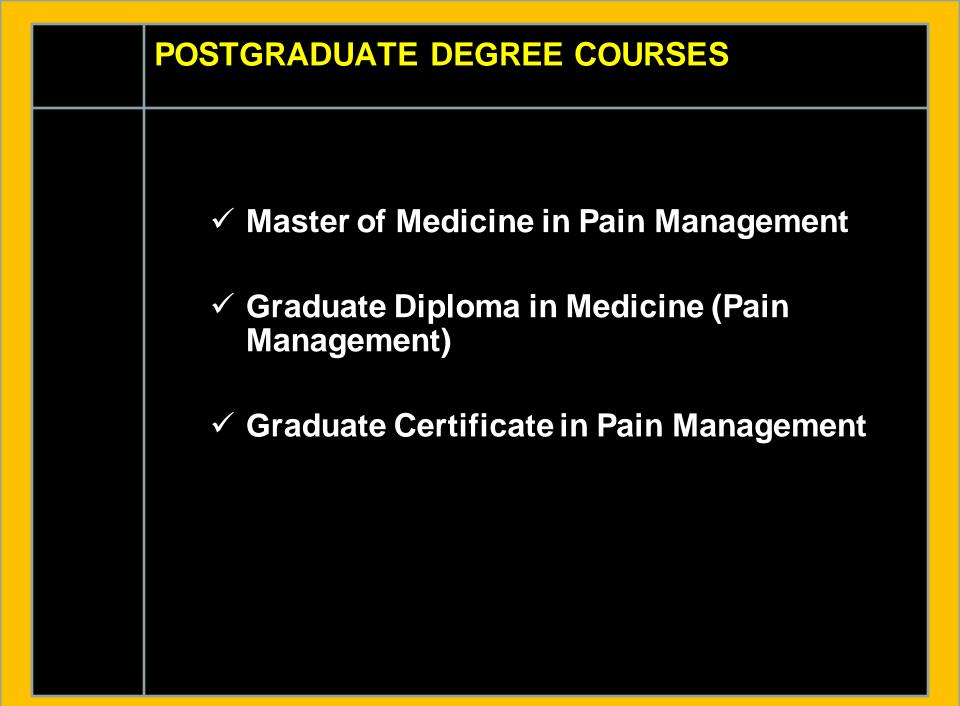

#### **COURSE DESCRIPTION**

✓ 2-YEAR POSTGRADUATE DEGREE COURSE IN PAIN MANAGEMENT

✓ OPTION OF ENTRY/ EXIT AT THE LEVEL OF GRADUATE CERTIFICATE AND GRADUATE DIPLOMA

✓ COLLABORATION WITH THE UNIVERSITY OF SYDNEY, PAIN MANAGEMENT RESEARCH INSTITUTE