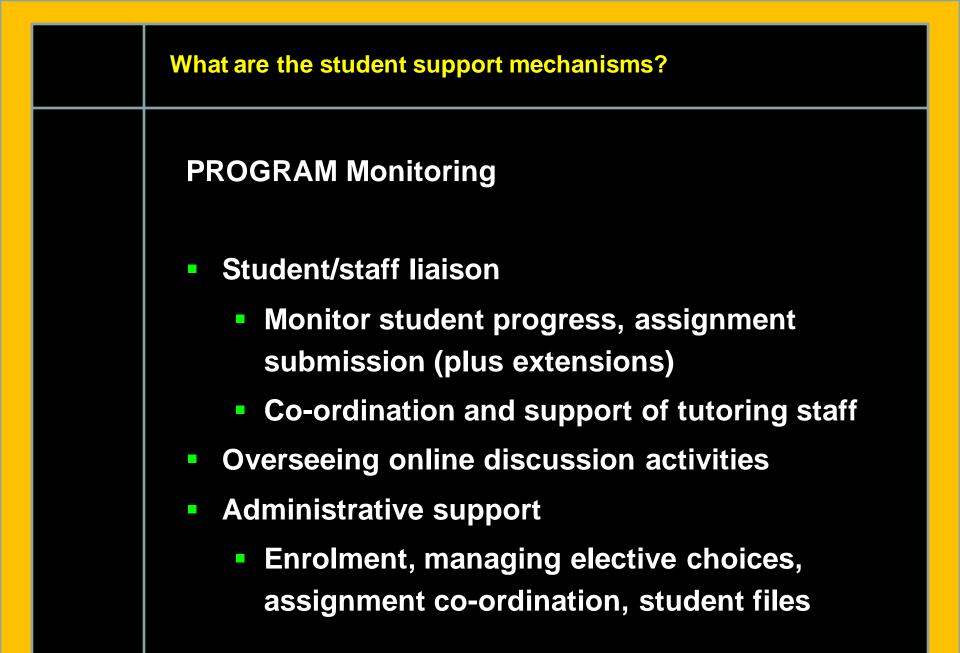

#### **PROGRAM GOVERNANCE**

- University
  - Resolutions, policies and procedures
- Faculty
  - PG Committee
  - Enrolment and re-enrolment
- Education Team
  - Program co-ordination
  - Student/staff liaison
  - Education advisory committee

#### **PROGRAM STAFFING**

- Central pain education unit
  - Course Administration and Co-ordination
  - Materials Development/Production and Online Delivery/Moderation
- Distributed teaching faculty
  - Busy professionals local and international (teaching role additional responsibility)